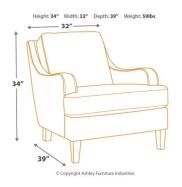

# TIROLO ACCENT CHAIR BY: ASHLEY FURNITURE

\$399.00 Original price was: \$399.00.<u>\$359.00</u>Current price is: \$359.00.

Turning heads with its unique blend of smooth lines and ruggedly handsome looks, this accent chair invites you to take a seat. High-quality faux leather upholstery is comfortably practical and affordable. Details including gently sloped arms accentuated by jumbo stitching incorporate a handsome punch of character.



**SKU:** A3000126

**Categories:** New Office Furniture

Tags: Ashley Furniture

woocommerce\_disable\_product\_enquiry

no |

#### **GALLERY IMAGES**





#### **PRODUCT DESCRIPTION**

#### TIROLO ACCENT CHAIR BY: ASHLEY FURNITURE

#### Key Features:

- Attached back and loose seat cushions
- High-resiliency foam cushions wrapped in thick poly fiber
  - Polyurethane/polyester/cotton upholstery
    - Exposed feet with faux wood finish

### **ADDITIONAL INFORMATION**

Weight 100 lbs

**Manufacturer** Ashley Home Furniture

# **PRODUCT ENQUIRY**

Name

Email address

Enquiry

Send Enquiry

## YOU MAY ALSO LIKE...



Aldwin Lift Top Desk by: Ashley Furniture