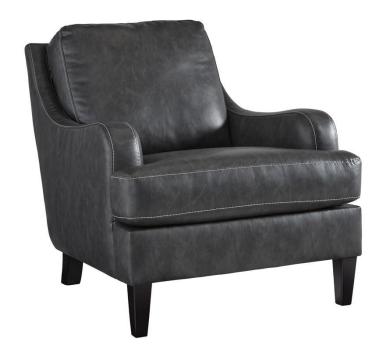

# TIROLO ACCENT CHAIR BY: ASHLEY FURNITURE

\$399.00 Original price was: \$399.00.<u>\$359.00</u>Current price is: \$359.00.

Turning heads with its unique blend of smooth lines and ruggedly handsome looks, this accent chair invites you to take a seat. High-quality faux leather upholstery is comfortably practical and affordable. Details including gently sloped arms accentuated by jumbo stitching incorporate a handsome punch of character.

#### TIROLO ACCENT CHAIR BY: ASHLEY FURNITURE

#### Key Features:

- Attached back and loose seat cushions
- High-resiliency foam cushions wrapped in thick poly fiber
  - Polyurethane/polyester/cotton upholstery
    - Exposed feet with faux wood finish