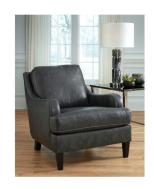

# TIROLO ACCENT CHAIR BY: ASHLEY FURNITURE

\$399.00 Original price was: \$399.00.<u>\$359.00</u>Current price is: \$359.00.

Turning heads with its unique blend of smooth lines and ruggedly handsome looks, this accent chair invites you to take a seat. High-quality faux leather upholstery is comfortably practical and affordable. Details including gently sloped arms accentuated by jumbo stitching incorporate a handsome punch of character.



**SKU:** A3000126

**Categories:** New Office Furniture

Tags: Ashley Furniture

woocommerce\_disable\_product\_enquiry

no |

#### **GALLERY IMAGES**





#### **PRODUCT DESCRIPTION**

#### TIROLO ACCENT CHAIR BY: ASHLEY FURNITURE

#### Key Features:

- Attached back and loose seat cushions
- High-resiliency foam cushions wrapped in thick poly fiber
  - Polyurethane/polyester/cotton upholstery
    - Exposed feet with faux wood finish

### **ADDITIONAL INFORMATION**

Weight 100 lbs

**Manufacturer** Ashley Home Furniture

# **PRODUCT ENQUIRY**

Name

Email address

Enquiry

Send Enquiry

## YOU MAY ALSO LIKE...



Aldwin Lift Top Desk by: Ashley Furniture