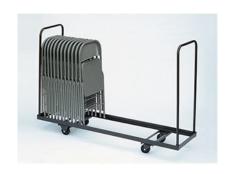

### **CORRELL TABLE & CHAIR TRUCKS**

• Standard Features:

Heavy Gauge, 2" x 2" Welded Angle Iron Construction

o 2 Fixed, and 2 Swivel Casters, with 4" Diameter No-Mar Industrial Plastic Wheels

∘ 16 Gauge, 1" Diameter Steel Handles