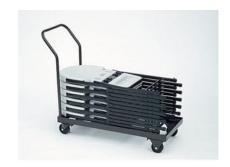

### **CORRELL TABLE & CHAIR TRUCKS**

• Standard Features:

Heavy Gauge, 2" x 2" Welded Angle Iron Construction

o 2 Fixed, and 2 Swivel Casters, with 4" Diameter No-Mar Industrial Plastic Wheels

∘ 16 Gauge, 1" Diameter Steel Handles