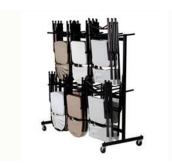

Brown finish

C84 Hanging Chair Truck Only:

- 1" x 2" Steel Tube Frame, with 1" diameter Hanging Rods, 72" tall, holds high-back chairs
   Same Casters as our other trucks above, except all 4 swivel
  - If purchased separately, the Coat Rack Kit requires drilling 4 holes to field-install
     Black finish