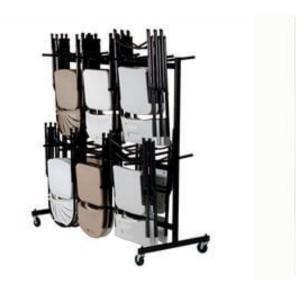

Brown finish

C84 Hanging Chair Truck Only:

- 1" x 2" Steel Tube Frame, with 1" diameter Hanging Rods, 72" tall, holds high-back chairs
   Same Casters as our other trucks above, except all 4 swivel
  - If purchased separately, the Coat Rack Kit requires drilling 4 holes to field-install
     Black finish