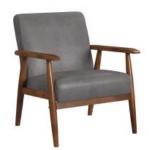

#### WOOD FRAME MID-CENTURY MODERN ACCENT CHAIR

- Classic mid-century modern chair design, updated with plush foam padding for comfort
  - Comfortable, stylish accent seating that works in any room of the home
- Steel grey faux leather adds a vintage feel with modern durability and easy maintenance
  - Open-framed arm design with rounded wooden accent bolt hole covers
  - Built on a hardwood solid frame with soft, supportive seat and back for comfort
    - 25.380" L x 28.250" W x 30.250" H