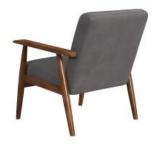

#### WOOD FRAME MID-CENTURY MODERN ACCENT CHAIR

- Classic mid-century modern chair design, updated with plush foam padding for comfort
  - Comfortable, stylish accent seating that works in any room of the home
- Steel grey faux leather adds a vintage feel with modern durability and easy maintenance
  - Open-framed arm design with rounded wooden accent bolt hole covers
  - Built on a hardwood solid frame with soft, supportive seat and back for comfort
    - 25.380" L x 28.250" W x 30.250" H