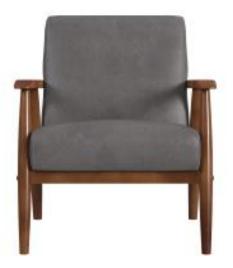

#### WOOD FRAME MID-CENTURY MODERN ACCENT CHAIR

- Classic mid-century modern chair design, updated with plush foam padding for comfort
  - Comfortable, stylish accent seating that works in any room of the home
- Steel grey faux leather adds a vintage feel with modern durability and easy maintenance
  - Open-framed arm design with rounded wooden accent bolt hole covers
  - Built on a hardwood solid frame with soft, supportive seat and back for comfort
    - 25.380" L x 28.250" W x 30.250" H