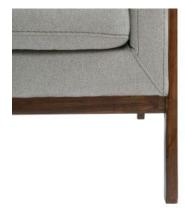

### WOOD FRAME ACCENT CHAIR - HEATHER

• MId Century modern design offers versatility and a refined style

- Back and seat cushions are generously padded for comfort
- Heather gray polyester fabric with a warm walnut brown frame
- Built on a hardwood solid frame with soft, supportive seat and back for comfort
  31.490" L x 30.110" W x 34.440" H