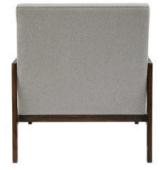

### WOOD FRAME ACCENT CHAIR - HEATHER

• MId Century modern design offers versatility and a refined style

- Back and seat cushions are generously padded for comfort
- Heather gray polyester fabric with a warm walnut brown frame
- Built on a hardwood solid frame with soft, supportive seat and back for comfort
  31.490" L x 30.110" W x 34.440" H