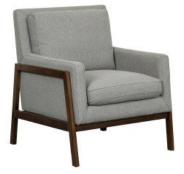

### WOOD FRAME ACCENT CHAIR - HEATHER

• MId Century modern design offers versatility and a refined style

- Back and seat cushions are generously padded for comfort
- Heather gray polyester fabric with a warm walnut brown frame
- Built on a hardwood solid frame with soft, supportive seat and back for comfort
  31.490" L x 30.110" W x 34.440" H