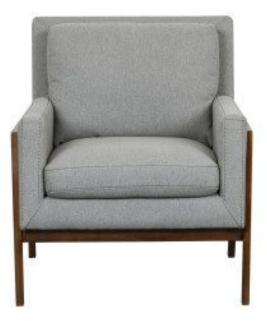

### WOOD FRAME ACCENT CHAIR - HEATHER

• MId Century modern design offers versatility and a refined style

- Back and seat cushions are generously padded for comfort
- Heather gray polyester fabric with a warm walnut brown frame
- Built on a hardwood solid frame with soft, supportive seat and back for comfort
  31.490" L x 30.110" W x 34.440" H