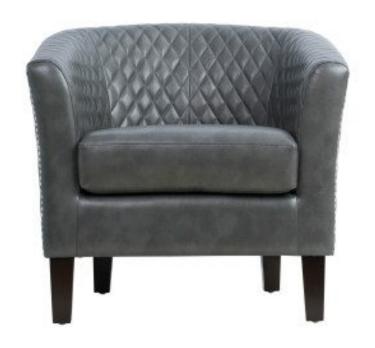

# UPHOLSTERED QUILTBACK BARREL ACCENT CHAIR

\$485.00

**SKU:** DS-2515-900-1

Categories: New Office Furniture, Office Chairs, Office Guest Chairs, Office Lounge

**Chairs** 

Tags: Accent Chair, gray chair, quilted chair woocommerce\_disable\_product\_enquiry

## **UPHOLSTERED QUILTBACK BARREL ACCENT CHAIR**

• Glam styling takes on a sleek, elegant twist in this handsome barrel chair

- Plush club-style chair features quilted patterning around seatbox for stylish flair
  - Softly mottled gray hue offers leather-like looks with an easy-to-clean finish
- Polished nickel nailhead trim borders outside edges to emphasize textured pattern
- Crafted with a sturdy solid and manufactured wood frame and high-density foam padding
  - Minimal assembly required to screw legs into finished base
    - 29.130" L x 22.440" W x 28.940" H