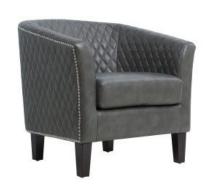

#### **GALLERY IMAGES**

## **UPHOLSTERED QUILTBACK BARREL ACCENT CHAIR**

• Glam styling takes on a sleek, elegant twist in this handsome barrel chair

- Plush club-style chair features quilted patterning around seatbox for stylish flair
  - Softly mottled gray hue offers leather-like looks with an easy-to-clean finish
- Polished nickel nailhead trim borders outside edges to emphasize textured pattern
- Crafted with a sturdy solid and manufactured wood frame and high-density foam padding
  - Minimal assembly required to screw legs into finished base
    - 29.130" L x 22.440" W x 28.940" H