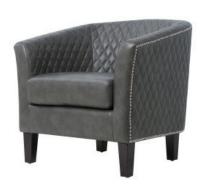

#### **GALLERY IMAGES**

## **UPHOLSTERED QUILTBACK BARREL ACCENT CHAIR**

• Glam styling takes on a sleek, elegant twist in this handsome barrel chair

- Plush club-style chair features quilted patterning around seatbox for stylish flair
  - Softly mottled gray hue offers leather-like looks with an easy-to-clean finish
- Polished nickel nailhead trim borders outside edges to emphasize textured pattern
- Crafted with a sturdy solid and manufactured wood frame and high-density foam padding
  - Minimal assembly required to screw legs into finished base
    - 29.130" L x 22.440" W x 28.940" H