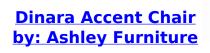

## MID-CENTURY MODERN ACCENT CHAIR

- Wood Frame Mid-Century Modern Accent Chair in Gray
- Classic mid-century modern chair design, updated with plush foam padding for comfort

- Comfortable, stylish accent seating that works in any room of the home
- Woven gray fabric adds a vintage feel with modern durability and easy maintenance
  - Open-framed arm design with rounded wooden accent bolt hole covers
  - Built on a hardwood solid frame with soft, supportive seat and back for comfort
    - 25.380" L x 28.250" W x 30.250" H