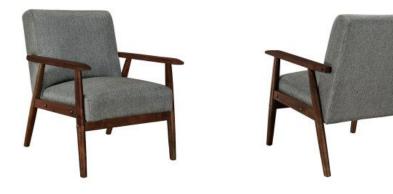

## MID-CENTURY MODERN ACCENT CHAIR

- Wood Frame Mid-Century Modern Accent Chair in Gray
- Classic mid-century modern chair design, updated with plush foam padding for comfort

- Comfortable, stylish accent seating that works in any room of the home
- Woven gray fabric adds a vintage feel with modern durability and easy maintenance
  - Open-framed arm design with rounded wooden accent bolt hole covers
  - Built on a hardwood solid frame with soft, supportive seat and back for comfort
    - 25.380" L x 28.250" W x 30.250" H