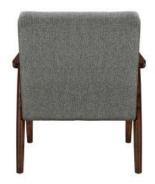

## MID-CENTURY MODERN ACCENT CHAIR

- Wood Frame Mid-Century Modern Accent Chair in Gray
- Classic mid-century modern chair design, updated with plush foam padding for comfort

- Comfortable, stylish accent seating that works in any room of the home
- Woven gray fabric adds a vintage feel with modern durability and easy maintenance
  - Open-framed arm design with rounded wooden accent bolt hole covers
  - Built on a hardwood solid frame with soft, supportive seat and back for comfort
    - 25.380" L x 28.250" W x 30.250" H