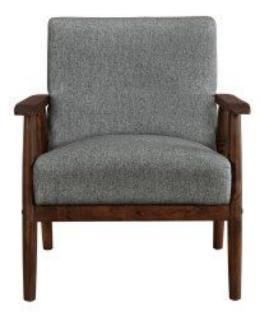

## MID-CENTURY MODERN ACCENT CHAIR

- Wood Frame Mid-Century Modern Accent Chair in Gray
- Classic mid-century modern chair design, updated with plush foam padding for comfort

- Comfortable, stylish accent seating that works in any room of the home
- Woven gray fabric adds a vintage feel with modern durability and easy maintenance
  - Open-framed arm design with rounded wooden accent bolt hole covers
  - Built on a hardwood solid frame with soft, supportive seat and back for comfort
    - 25.380" L x 28.250" W x 30.250" H