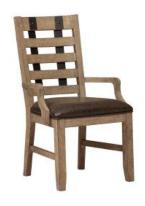

#### **FLATBUSH METAL STRAP ARM CHAIR**

\$275.00

**SKU:** S084-153

**Categories:** <u>New Office Furniture</u>, <u>Office Chairs</u>, <u>Office Guest Chairs</u>, <u>Office Lounge</u>

**Chairs** 

Tags: Flatbush Metal Strap Arm Chair,

#### FLATBUSH METAL STRAP ARM CHAIR

• Add rustic sophistication to your living or dining areas

- Slat back metal strap stretchers add strength and durability.
  - Rustic aged honey finish with an upholstered seat cushion
    - Cast iron finished hardward and accents
      - Hickory Veneers and Hardwood solids
        - 23.250" L x 23.250" W x 40.000" H