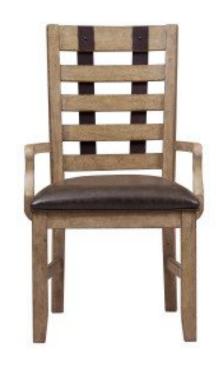

#### **FLATBUSH METAL STRAP ARM CHAIR**

\$275.00

**SKU:** S084-153

**Categories:** <u>New Office Furniture</u>, <u>Office Chairs</u>, <u>Office Guest Chairs</u>, <u>Office Lounge</u>

**Chairs** 

Tags: Flatbush Metal Strap Arm Chair,

#### FLATBUSH METAL STRAP ARM CHAIR

• Add rustic sophistication to your living or dining areas

- Slat back metal strap stretchers add strength and durability.
  - Rustic aged honey finish with an upholstered seat cushion
    - Cast iron finished hardward and accents
      - Hickory Veneers and Hardwood solids
        - 23.250" L x 23.250" W x 40.000" H