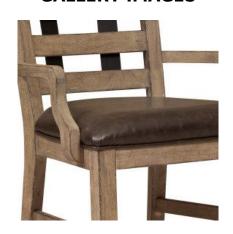

## **GALLERY IMAGES**

#### FLATBUSH METAL STRAP ARM CHAIR

• Add rustic sophistication to your living or dining areas

- Slat back metal strap stretchers add strength and durability.
  - Rustic aged honey finish with an upholstered seat cushion
    - Cast iron finished hardward and accents
      - Hickory Veneers and Hardwood solids
        - 23.250" L x 23.250" W x 40.000" H