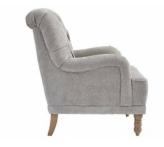

# DINARA ACCENT CHAIR BY: ASHLEY FURNITURE

\$309.00 \$259.00

Give your classic style a modern edge with this cool accent chair. The diamond tufted back and Dove gray color combine to create an elevated piece that pays homage to timehonored design while remaining entirely current.

#### **DINARA ACCENT CHAIR BY: ASHLEY FURNITURE**

Key Features:

- Polyester upholstery
- Diamond tufted back
- High-resiliency foam cushions wrapped in thick poly fiber
  - · Attached back and t-seat cushion
  - Turned wood legs in light brown finish
- Platform foundation system resists sagging 3x better than spring system after 20,000 testing cycles by providing more even support
  - Smooth platform foundation maintains tight, wrinkle-free look without dips or sags that can occur over time with sinuous spring foundations