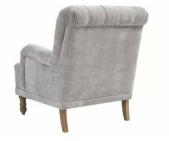

# DINARA ACCENT CHAIR BY: ASHLEY FURNITURE

\$309.00 \$259.00

Give your classic style a modern edge with this cool accent chair. The diamond tufted back and Dove gray color combine to create an elevated piece that pays homage to timehonored design while remaining entirely current.

#### **DINARA ACCENT CHAIR BY: ASHLEY FURNITURE**

Key Features:

- Polyester upholstery
- Diamond tufted back
- High-resiliency foam cushions wrapped in thick poly fiber
  - · Attached back and t-seat cushion
  - Turned wood legs in light brown finish
- Platform foundation system resists sagging 3x better than spring system after 20,000 testing cycles by providing more even support
  - Smooth platform foundation maintains tight, wrinkle-free look without dips or sags that can occur over time with sinuous spring foundations