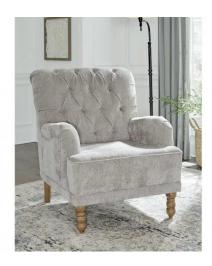

# DINARA ACCENT CHAIR BY: ASHLEY FURNITURE

\$309.00 \$259.00

Give your classic style a modern edge with this cool accent chair. The diamond tufted back and Dove gray color combine to create an elevated piece that pays homage to timehonored design while remaining entirely current.

#### **DINARA ACCENT CHAIR BY: ASHLEY FURNITURE**

Key Features:

- Polyester upholstery
- Diamond tufted back
- High-resiliency foam cushions wrapped in thick poly fiber
  - · Attached back and t-seat cushion
  - Turned wood legs in light brown finish
- Platform foundation system resists sagging 3x better than spring system after 20,000 testing cycles by providing more even support
  - Smooth platform foundation maintains tight, wrinkle-free look without dips or sags that can occur over time with sinuous spring foundations