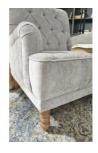

# DINARA ACCENT CHAIR BY: ASHLEY FURNITURE

\$309.00 \$259.00

Give your classic style a modern edge with this cool accent chair. The diamond tufted back and Dove gray color combine to create an elevated piece that pays homage to timehonored design while remaining entirely current.

#### **DINARA ACCENT CHAIR BY: ASHLEY FURNITURE**

Key Features:

- Polyester upholstery
- Diamond tufted back
- High-resiliency foam cushions wrapped in thick poly fiber
  - · Attached back and t-seat cushion
  - Turned wood legs in light brown finish
- Platform foundation system resists sagging 3x better than spring system after 20,000 testing cycles by providing more even support
  - Smooth platform foundation maintains tight, wrinkle-free look without dips or sags that can occur over time with sinuous spring foundations