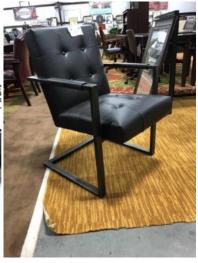

# DINARA ACCENT CHAIR BY: ASHLEY FURNITURE

\$309.00 \$259.00

Give your classic style a modern edge with this cool accent chair. The diamond tufted back and Dove gray color combine to create an elevated piece that pays homage to timehonored design while remaining entirely current.

#### **DINARA ACCENT CHAIR BY: ASHLEY FURNITURE**

Key Features:

- Polyester upholstery
- Diamond tufted back
- High-resiliency foam cushions wrapped in thick poly fiber
  - · Attached back and t-seat cushion
  - Turned wood legs in light brown finish
- Platform foundation system resists sagging 3x better than spring system after 20,000 testing cycles by providing more even support
  - Smooth platform foundation maintains tight, wrinkle-free look without dips or sags that can occur over time with sinuous spring foundations