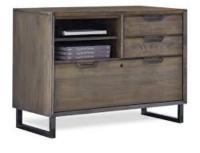

#### **HARPER POINT COMBO FILE**

#### \$960.00

Style, simplicity and fine craftsmanship are the hallmarks of the Harper Point collection. This stunning look is coupled with beautiful gunmetal hardware and an elegant fossil finish. This group was inspired with your comfort in mind and will be the dash of styling to take your beautiful home to the next level.

## **ASPENHOME - HARPER POINT COMBO FILE**

Key Features:

- Dovetail Joinery
- Locking File Drawers
  - Fully Assembled

## **ADDITIONAL INFORMATION**

Color <u>Grey</u>

**Manufacturer** <u>Aspenhome</u>

Series <u>Harper Point Fossil</u>

Height 31"

Length 38"

Width 22"