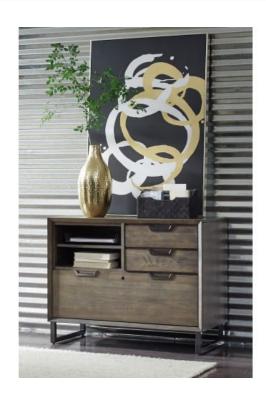

#### **HARPER POINT COMBO FILE**

#### \$960.00

Style, simplicity and fine craftsmanship are the hallmarks of the Harper Point collection. This stunning look is coupled with beautiful gunmetal hardware and an elegant fossil finish. This group was inspired with your comfort in mind and will be the dash of styling to take your beautiful home to the next level.

## **ASPENHOME - HARPER POINT COMBO FILE**

Key Features:

- Dovetail Joinery
- Locking File Drawers
  - Fully Assembled

## **ADDITIONAL INFORMATION**

Color <u>Grey</u>

**Manufacturer** <u>Aspenhome</u>

Series <u>Harper Point Fossil</u>

Height 31"

Length 38"

Width 22"