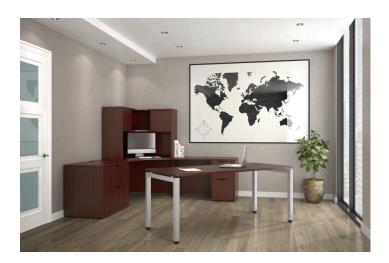

# TABLE DESK WITH CORNER WORKSTATION

\$3,629.00

New Workstation, Comes with Table Desk,
Corner Desk, Corner Hutch, Reversible
Return, 1 two drawer lateral file, and 1 two
drawer Pedestal. Comes in multiple colors,
Mahogany (as pictured), Newport Gray,
Espresso, Cherry, Modern Walnut, White,
Maple, and Honey. Please let us know how
we can assist you. Call or email for more
options.

#### TABLE DESK WITH CORNER WORKSTATION BY: NDI

Key Features:

- Wide range of components and sizes
  - Easy Configuration
  - Quality Hardware
  - Premium Grade Laminate
- PLT3672/PLTLEGU36(2)/PLTMDB72/PL134/PL126/PL145(2)/PL112/PL175