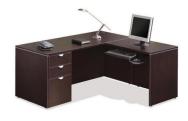

# TABLE DESK WITH CORNER WORKSTATION

\$3,629.00

New Workstation, Comes with Table Desk,
Corner Desk, Corner Hutch, Reversible
Return, 1 two drawer lateral file, and 1 two
drawer Pedestal. Comes in multiple colors,
Mahogany (as pictured), Newport Gray,
Espresso, Cherry, Modern Walnut, White,
Maple, and Honey. Please let us know how
we can assist you. Call or email for more
options.

#### TABLE DESK WITH CORNER WORKSTATION BY: NDI

Key Features:

- Wide range of components and sizes
  - Easy Configuration
  - Quality Hardware
  - Premium Grade Laminate
- PLT3672/PLTLEGU36(2)/PLTMDB72/PL134/PL126/PL145(2)/PL112/PL175