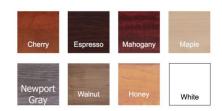

# TABLE DESK WITH CORNER WORKSTATION

\$3,629.00

New Workstation, Comes with Table Desk,
Corner Desk, Corner Hutch, Reversible
Return, 1 two drawer lateral file, and 1 two
drawer Pedestal. Comes in multiple colors,
Mahogany (as pictured), Newport Gray,
Espresso, Cherry, Modern Walnut, White,
Maple, and Honey. Please let us know how
we can assist you. Call or email for more
options.

### **ADDITIONAL INFORMATION**

**Color** <u>Mahogany</u>

Manufacturer NDI

Material <u>Laminate</u>