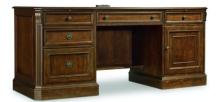

### **BROOKHAVEN COMPUTER CREDENZA AND HUTCH BY: HOOKER FURNITURE**

Key Features:

Credenza:

- Center drawer with drop-front for keyboard use
- FC627 power bar on top with two electrical outlets and two USB ports
- Three utility drawers with three slots and two removable dividers, one writing slide and one feltlined pencil tray for use in either drawer
  - One locking file drawer with Pendaflex letter/legal filing system
  - One door with one adjustable shelf and one pullout printer tray behind
    - Charging unit and wire management
    - Keyboard space: 24 3/4W x 21 1/4D x 3H

- Knee space: 27 1/4W x 22D x 24H
- Printer space: 19 3/4W x 19D x 16H

Hutch:

- Two outside doors with two adjustable glass shelves and canister light behind each
  - Center section with one wood-framed adjustable glass shelf and light
    - Upper lights are operated by touch switch
    - Task light with separate control under center section
      - Cut-out in back rail for wires
        - Stained top
      - Center monitor area: 32 1/8W x 23 3/4D x 22H
        - Side monitor area: 15H