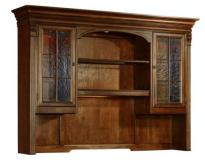

### **BROOKHAVEN COMPUTER CREDENZA AND HUTCH BY: HOOKER FURNITURE**

Key Features:

Credenza:

- Center drawer with drop-front for keyboard use
- FC627 power bar on top with two electrical outlets and two USB ports
- Three utility drawers with three slots and two removable dividers, one writing slide and one feltlined pencil tray for use in either drawer
  - One locking file drawer with Pendaflex letter/legal filing system
  - One door with one adjustable shelf and one pullout printer tray behind
    - Charging unit and wire management
    - Keyboard space: 24 3/4W x 21 1/4D x 3H

- Knee space: 27 1/4W x 22D x 24H
- Printer space: 19 3/4W x 19D x 16H

Hutch:

- Two outside doors with two adjustable glass shelves and canister light behind each
  - Center section with one wood-framed adjustable glass shelf and light
    - Upper lights are operated by touch switch
    - Task light with separate control under center section
      - Cut-out in back rail for wires
        - Stained top
      - Center monitor area: 32 1/8W x 23 3/4D x 22H
        - Side monitor area: 15H