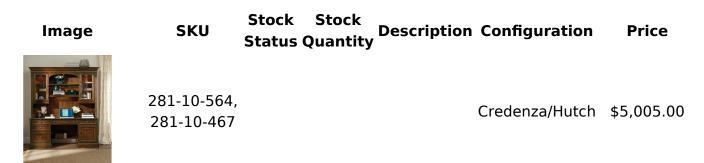

### BROOKHAVEN COMPUTER CREDENZA AND HUTCH

\$2,419.00 - \$5,005.00

The Brookhaven Collection is crafted from hardwood solids with cherry veneers. It features a distressed medium clear cherry finish.

### VARIATIONS

# **ADDITIONAL INFORMATION**

| Dimensions    | N/A                             |
|---------------|---------------------------------|
| Color         | <u>Brown</u>                    |
| Manufacturer  | <u>Hooker</u>                   |
| Series        | <u>Brookhaven</u>               |
| Configuration | Credenza, Hutch, Credenza/Hutch |