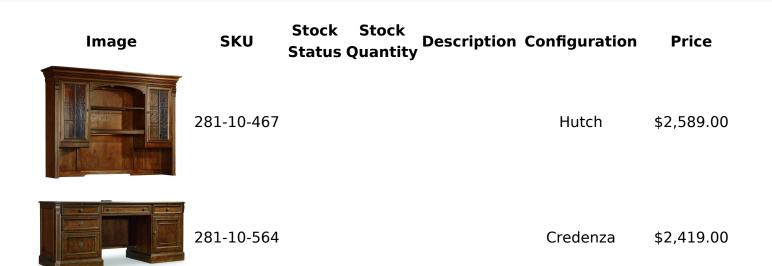

### BROOKHAVEN COMPUTER CREDENZA AND HUTCH

\$2,419.00 - \$5,005.00

The Brookhaven Collection is crafted from hardwood solids with cherry veneers. It features a distressed medium clear cherry finish.

### VARIATIONS

# **ADDITIONAL INFORMATION**

| Dimensions    | N/A                             |
|---------------|---------------------------------|
| Color         | <u>Brown</u>                    |
| Manufacturer  | <u>Hooker</u>                   |
| Series        | <u>Brookhaven</u>               |
| Configuration | Credenza, Hutch, Credenza/Hutch |