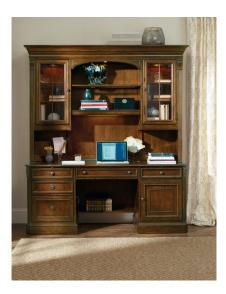

### BROOKHAVEN COMPUTER CREDENZA AND HUTCH

\$2,419.00 - \$5,005.00

The Brookhaven Collection is crafted from hardwood solids with cherry veneers. It features a distressed medium clear cherry finish.

### **BROOKHAVEN COMPUTER CREDENZA AND HUTCH BY: HOOKER FURNITURE**

Key Features:

Credenza:

- Center drawer with drop-front for keyboard use
- FC627 power bar on top with two electrical outlets and two USB ports
- Three utility drawers with three slots and two removable dividers, one writing slide and one feltlined pencil tray for use in either drawer
  - One locking file drawer with Pendaflex letter/legal filing system
  - One door with one adjustable shelf and one pullout printer tray behind
    - Charging unit and wire management
    - Keyboard space: 24 3/4W x 21 1/4D x 3H

- Knee space: 27 1/4W x 22D x 24H
- Printer space: 19 3/4W x 19D x 16H

Hutch:

- Two outside doors with two adjustable glass shelves and canister light behind each
  - Center section with one wood-framed adjustable glass shelf and light
    - Upper lights are operated by touch switch
    - Task light with separate control under center section
      - Cut-out in back rail for wires
        - Stained top
      - Center monitor area: 32 1/8W x 23 3/4D x 22H
        - Side monitor area: 15H