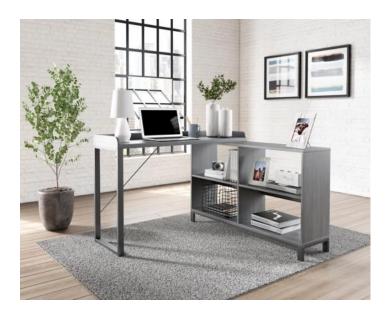

# YARLOW HOME OFFICE L-DESK BY: ASHLEY FURNITURE

\$299.00 - \$339.00

Elevate your home office with this simply sensational L-desk. Pairing a blackened wood look with a black metal frame for modern appeal, this minimalistic desk provides a spacious work surface with four open shelves to store office supplies or display decor. Its clean-lined profile and sleek aesthetic make it an inspired choice for setting up the kind of productive, nomuss, no-fuss home office that works for you.

#### YARLOW HOME OFFICE L-DESK BY: ASHLEY FURNITURE

#### Key Features:

- Made of engineered wood and decorative laminate
  - Replicated dark wood grain finish
- Metal frame with matte black powder coated finish
  - Attached bookcase with 4 open shelves