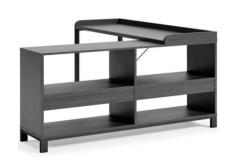

surface with four open shelves to store office supplies or display decor. Its clean-lined profile and sleek aesthetic make it an inspired choice for setting up the kind of productive, nomuss, no-fuss home office that works for you.



SKU: N/A

Categories: Corner Desks & L-Desks, New

Office Furniture, Office Desks

Tags: Yarlow

woocommerce\_disable\_product\_enquiry

no |

#### **VARIATIONS**

| lmage | SKU      | Stock<br>Status | Stock<br>Quantity | Description Assembly | Price    |
|-------|----------|-----------------|-------------------|----------------------|----------|
|       | H215-24  |                 |                   | Assembled            | \$339.00 |
|       | H215-24B |                 |                   | In The Box           | \$299.00 |

#### **GALLERY IMAGES**





#### **PRODUCT DESCRIPTION**

#### YARLOW HOME OFFICE L-DESK BY: ASHLEY FURNITURE

#### Key Features:

- Made of engineered wood and decorative laminate
  - Replicated dark wood grain finish
- Metal frame with matte black powder coated finish
  - Attached bookcase with 4 open shelves

### **ADDITIONAL INFORMATION**

Weight 100 lbs

**Assembly** In The Box, Assembled

## **PRODUCT ENQUIRY**

| Name          |
|---------------|
| Email address |
| Enquiry       |
| Send Enquiry  |