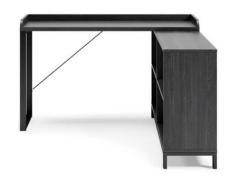

rk surface with four open shelves to store office supplies or display decor. Its clean-lined profile and sleek aesthetic make it an inspired choice for setting up the kind of productive, nomuss, no-fuss home office that works for you.



SKU: N/A

Categories: Corner Desks & L-Desks, New

Office Furniture, Office Desks

Tags: Yarlow

woocommerce\_disable\_product\_enquiry

no |

#### **VARIATIONS**

| lmage | SKU      | Stock<br>Status | Stock<br>Quantity | Description Assembly | Price    |
|-------|----------|-----------------|-------------------|----------------------|----------|
|       | H215-24  |                 |                   | Assembled            | \$339.00 |
|       | H215-24B |                 |                   | In The Box           | \$299.00 |

#### **GALLERY IMAGES**





#### **PRODUCT DESCRIPTION**

#### YARLOW HOME OFFICE L-DESK BY: ASHLEY FURNITURE

#### Key Features:

- Made of engineered wood and decorative laminate
  - Replicated dark wood grain finish
- Metal frame with matte black powder coated finish
  - Attached bookcase with 4 open shelves

### **ADDITIONAL INFORMATION**

Weight 100 lbs

**Assembly** In The Box, Assembled

## **PRODUCT ENQUIRY**

| Name          |
|---------------|
| Email address |
| Enquiry       |
| Send Enquiry  |