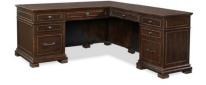

#### **WESTON L-SHAPED DESK**

#### **WESTON L-SHAPED DESK**

Key Features:

- Color: Brown Ale
  - 2 A/C Outlets
- Drop Front Keyboard Drawer
  - File Drawer
  - Cord Management System
    - Dovetail Joinery
  - Desk: 66"W x 31"H x 30"D
- Return: 49"W x 31"H x 19"D