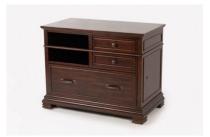

#### **WESTON L-SHAPED DESK**

#### \$1,884.00

Don't let the traditional style fool you. Our Weston collection captures the spirit of traditional meets new! Today's neutral brown ale finish combined with today's styleupdated rubbed bronze hardware is fresh but familiar.

#### **WESTON L-SHAPED DESK**

Key Features:

- Color: Brown Ale
  - 2 A/C Outlets
- Drop Front Keyboard Drawer
  - File Drawer
  - Cord Management System
    - Dovetail Joinery
  - Desk: 66"W x 31"H x 30"D
- Return: 49"W x 31"H x 19"D