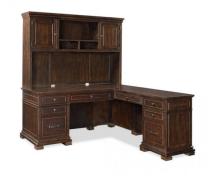

#### **WESTON L-SHAPED DESK**

#### **WESTON L-SHAPED DESK**

Key Features:

- Color: Brown Ale
  - 2 A/C Outlets
- Drop Front Keyboard Drawer
  - File Drawer
  - Cord Management System
    - Dovetail Joinery
  - Desk: 66"W x 31"H x 30"D
- Return: 49"W x 31"H x 19"D