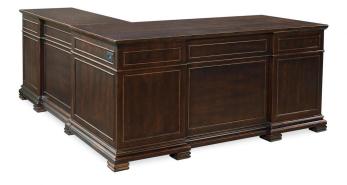

#### **WESTON L-SHAPED DESK**

#### **WESTON L-SHAPED DESK**

Key Features:

- Color: Brown Ale
  - 2 A/C Outlets
- Drop Front Keyboard Drawer
  - File Drawer
  - Cord Management System
    - Dovetail Joinery
  - Desk: 66"W x 31"H x 30"D
- Return: 49"W x 31"H x 19"D