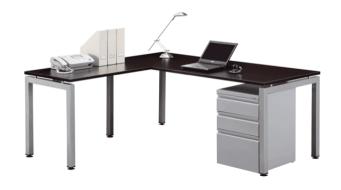

### L-DESK, PL SERIES

\$2,009.00

**SKU:** PLT3072/PLT2448/PLTMDB72

Categories: Corner Desks & L-Desks, New

Office Furniture

**Tags:** work station

woocommerce\_disable\_product\_enquiry

no |

### L-DESK WORK STATION, PL SERIES

#### **Features**

- 3 mil PVC Tough Edge on all exposed edges
  - Choice of laminate finishes
- Top quality Steel Ball Bearing Drawer Slides
  - Flared drawer pulls for an enhanced look
- Core removable locks and leveling glides included
  - Comes with rolling pedestal file
- PLT3072/PLT2448/PLTMDB72/PLTRB48/PLTLEGU30NB(2)/PLTLEGU24NB/CPSBBF/PLTCBBSINGLE