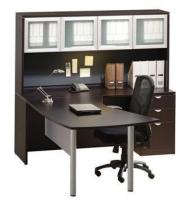

# 71" X 90" VECTOR TOP L-DESK WITH HUTCH

\$2,479.00

NEW 66" x 42" Desk with 71" x 24"
Credenza. This unit comes with a Hutch with tack board features 4 silver framed glass doors. Desk also features 1 locking pedestal with 2 box drawers and 1 file drawer.
Comes in multiple colors, Espresso (as pictured), Cherry, Mahogany, Maple,
Newport Gray, Walnut, Honey, and White.
Please let us know how we can assist you.
Call or email for more options.

#### 71" X 90" VECTOR TOP L-DESK WITH HUTCH

Key Features:

- Durable melamine finish
- Locking 3 drawer pedestal
- File drawer accommodates letter or legal size files
- PL147/PL133LEGSIL(2)/PL179/PL166/PL144OH/PL44SGD(2)/PL118DGY/PLTAP1566S/PLTSBUDMD UAL