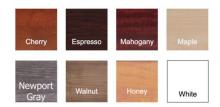

# 71" X 90" VECTOR TOP L-DESK WITH HUTCH

\$2,479.00

NEW 66" x 42" Desk with 71" x 24"
Credenza. This unit comes with a Hutch with tack board features 4 silver framed glass doors. Desk also features 1 locking pedestal with 2 box drawers and 1 file drawer.
Comes in multiple colors, Espresso (as pictured), Cherry, Mahogany, Maple,
Newport Gray, Walnut, Honey, and White.
Please let us know how we can assist you.
Call or email for more options.