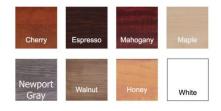

# 71" X 83" L SHAPED DESK UNIT \$2,309.00

NEW 71" x 83" L Shaped Desk Unit with Reversible Return, 2 full pedestals, and Hutch. These units come in 8 different colors, Mahogany (as pictured), Cherry, Espresso, Maple, Walnut, Newport Gray, Honey, and White. Please let us know if we can assist you in anyway. Call or email for more options.

## **ADDITIONAL INFORMATION**

**Color** Mahogany

Material <u>Laminate</u>

Length 71"

Width 83"

Manufacturer NDI