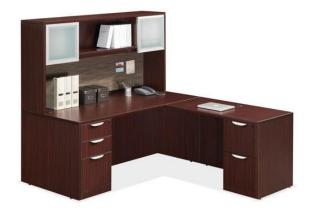

# 71" X 83" L SHAPED DESK UNIT \$2,309.00

NEW 71" x 83" L Shaped Desk Unit with Reversible Return, 2 full pedestals, and Hutch. These units come in 8 different colors, Mahogany (as pictured), Cherry, Espresso, Maple, Walnut, Newport Gray, Honey, and White. Please let us know if we can assist you in anyway. Call or email for more options.

### 71" X 83" L SHAPED DESK UNIT

## Key Features:

- Desk Shell
- Reversible Return
- 2 Deluxe Full Pedestals
  - Open Hutch
- Silver Frame Glass Doors
- Tack Board (Visconti Fabric)
- PL101/145/166/175/144OH/44SGD/118VIS