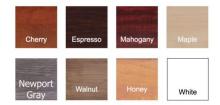

# 71" X 78" L-DESK WITH SINGLE PEDESTAL

\$1,169.00

NEW 71" x 36" Desk with 42" x 24" Return. This unit comes In multiple colors, Espresso (as pictured), Cherry, Mahogany, Maple, Newport Gray, Walnut, Honey, and White. Please let us know how we can assist you. Call or email for more options.