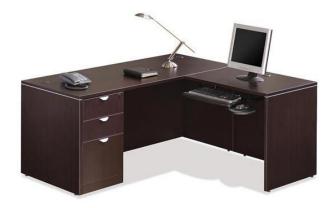

# 71" X 78" L-DESK WITH SINGLE PEDESTAL

\$1,169.00

NEW 71" x 36" Desk with 42" x 24" Return. This unit comes In multiple colors, Espresso (as pictured), Cherry, Mahogany, Maple, Newport Gray, Walnut, Honey, and White. Please let us know how we can assist you. Call or email for more options.

#### 71" X 78" L-DESK WITH SINGLE PEDESTAL

Key Features:

- Durable laminate finish
  - 3mm edge banding
- Full suspension drawer slides
- File drawer accommodates letter or legal size files
  - Drawers lock for security
  - PL101/PL196/PL166/EZ0036

## **ADDITIONAL INFORMATION**

| Color        | <u>Espresso</u> |
|--------------|-----------------|
| Material     | <u>Laminate</u> |
| Length       | <u>71"</u>      |
| Width        | <u>78"</u>      |
| Height       | <u>29"</u>      |
| Manufacturer | <u>NDI</u>      |