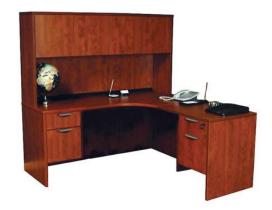

# 71" X 71" L SHAPED DESK WITH HUTCH

\$1,989.00

PL Series L Shaped Desk with Hutch is constructed with a thermal fused melamine laminate finish. Both the desk and return each have a pedestal with one box drawer and one file drawer. File drawers accommodate letter and legal files. Wire management and grommets are provided. Hutch features 4 doors for storage. Choose from Right (shown) or Left return. Ships ready for easy assembly - pedestals ship assembled.

## 71" X 71" L SHAPED DESK WITH HUTCH

### Key Features:

- Thermal fused melamine laminate finish
- 2 pedestals with 1 box and 1 file drawer
- File drawers accommodate letter and legal files
  - Hutch with 4 doors for storage
- Ships ready for easy assembly pedestals ship assembled
  - PL/178L/R/196/107(2)/144OH/44LD(2)