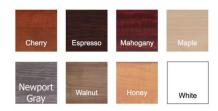

## **ADDITIONAL INFORMATION**

Length 71"

Width <u>71"</u>

Height <u>65"</u>

Color Newport Grey, Cherry, Espresso, Honey, Mahogany, Maple,

Walnut, White

Manufacturer NDI