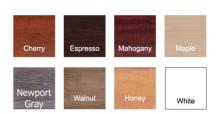

# 66" X 78" L SHAPED DESK \$1,369.00

PL Series L Shaped Desk features a durable laminate finish. Features a full size box/box/file pedestal and a full size file/file pedestal. Drawers lock for security. File drawers accommodate letter or legal size files. Desk measures 66"W x 30"D x 29"H. Return measures 48"W x 24"D x 29"H. Choose from Honey, Espresso, Mahogany, Cherry, Modern Walnut, Coastal Gray or Maple laminate finishes. Overall dimensions are 66"W x 78"D x 29"H. Ships ready for easy set up - pedestals ship fully assembled.

### **ADDITIONAL INFORMATION**

Color <u>Honey</u>

Material <u>Laminate</u>

Length 66"

Width <u>78"</u>

Height 29"

Manufacturer NDI