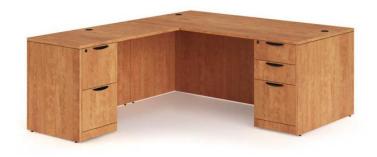

# 66" X 78" L SHAPED DESK \$1,369.00

PL Series L Shaped Desk features a durable laminate finish. Features a full size box/box/file pedestal and a full size file/file pedestal. Drawers lock for security. File drawers accommodate letter or legal size files. Desk measures 66"W x 30"D x 29"H. Return measures 48"W x 24"D x 29"H. Choose from Honey, Espresso, Mahogany, Cherry, Modern Walnut, Coastal Gray or Maple laminate finishes. Overall dimensions are 66"W x 78"D x 29"H. Ships ready for easy set up - pedestals ship fully assembled.

### Key Features:

- Durable laminate finish
  - 3mm edge banding
- Full suspension drawer slides
- File drawers accommodate letter or legal size files
  - Drawers lock for security
  - Keyboard tray is not included
- Ships ready for easy set up- pedestals ship assembled
  - PL102/145/166/175