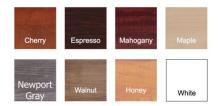

#### \$989.00

NEW 60" x 60" L Desk with Reversible Return and full 3 drawer Pedestal. Comes in 7 different colors Espresso (as pictured), Cherry, Honey, Mahogany, Maple, Modern Walnut, Newport Gray. Please let us know how we can assist you. Call or email for more options.