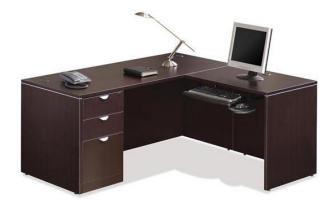

# 60" X 60" L SHAPED DESK

#### \$989.00

NEW 60" x 60" L Desk with Reversible Return and full 3 drawer Pedestal. Comes in 7 different colors Espresso (as pictured), Cherry, Honey, Mahogany, Maple, Modern Walnut, Newport Gray. Please let us know how we can assist you. Call or email for more options.

## 60" X 60" L SHAPED DESK

Key Features:

- Durable laminate finish
  - 3mm edge banding
- Full suspension drawer slides
- File drawer accommodates letter or legal size files
  - Drawers lock for security
  - PL103/PL192/PL179/EZ0036

## **ADDITIONAL INFORMATION**

| Color        | <u>Espresso</u> |
|--------------|-----------------|
| Material     | <u>Laminate</u> |
| Length       | <u>60"</u>      |
| Width        | <u>60"</u>      |
| Height       | <u>29"</u>      |
| Manufacturer | <u>NDI</u>      |