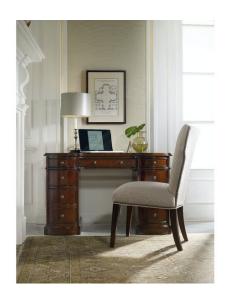

# CHERRY KNEE-HOLE BOW FRONT DESK

\$1,779.00

This desk is crafted using hardwood solid with cherry veneers, it features a bonded leather top.

**SKU:** 299-10-301

Categories: Computer Desks, New Office

Furniture, Office Desks

#### CHERRY KNEE-HOLE BOW FRONT DESK BY: HOOKER FURNITURE

Key Features:

- Bonded leather top
- Seven drawers on steel ball bearing slides include two file drawers which take letter/legal files
  - Drop-front center drawer
  - Keyboard opening dimensions: 20W x 15 1/2D x 2H
    - Four utility drawers
      - Finished back
    - Kneehole opening: 21 7/8W x 24D x 24H