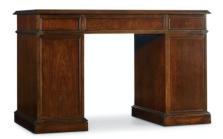

# CHERRY KNEE-HOLE BOW FRONT DESK

\$1,779.00

This desk is crafted using hardwood solid with cherry veneers, it features a bonded leather top.

**SKU:** 299-10-301

Categories: Computer Desks, New Office

Furniture, Office Desks

#### CHERRY KNEE-HOLE BOW FRONT DESK BY: HOOKER FURNITURE

Key Features:

- Bonded leather top
- Seven drawers on steel ball bearing slides include two file drawers which take letter/legal files
  - Drop-front center drawer
  - Keyboard opening dimensions: 20W x 15 1/2D x 2H
    - Four utility drawers
      - Finished back
    - Kneehole opening: 21 7/8W x 24D x 24H