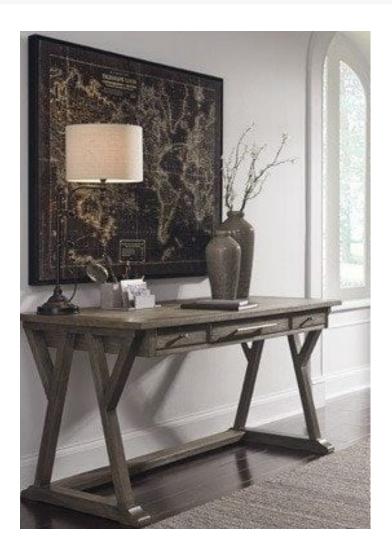

## ASHLEY FURNITURE LARGE LEG DESK LUXENFORD SERIES

\$429.00

Ask about our quantity discounts!!!

SKU: H741-44 Categories: Computer Desks, New Office Furniture, Office Desks Tags: Ashley Furniture, Large leg desk, luxenford series woocommerce\_disable\_product\_enquiry no |

#### LARGE LEG DESK LUXENFORD SERIES BY ASHLEY

#### **Key Features:**

- Casual farmhouse look
- Desk features cross brace end panel legs
  - 3 drawers for functionality
    - Greyish Brown Color

#### **DIMENSIONS:**

• 62.5"W x 31.75"D x 7.75"H