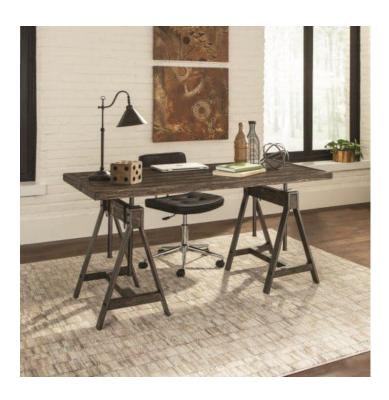

#### **COASTER DEPONTE INDUSTRIAL ADJUSTABLE WRITING DESK**

- • Writing desk finished in wire-brushed burnished cognac and metal frame finished in handbrushed weathered gunmetal
  - Constructed with steel, pine wood, MDF, and pine veneer
    - Height-adjustable in 2" increments
  - Matching bookcase features two drawers with full extension glides
    - Height Adjusts from 29.5 to 41.75 Inches
    - Width: 60 x Depth: 30 x Height: 29.5