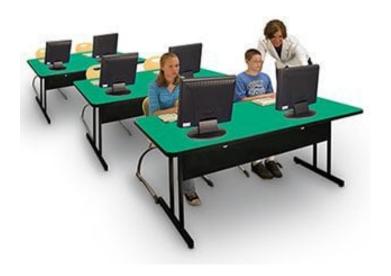

#### **CORRELL HIGH PRESSURE COMPUTER TABLES**

#### **Standard Features:**

• Real High-Presssure Tops with Backer Sheet (Not fused-on Melamine), 1 1/4" thick

- Tops match our High-Presssure Folding Tables and Activity Tables
  - Sturdy all Steel Frames, with adjustable Nylon Glides
- Desk and Keyboard Height Tables have Steel Modesty Panels with Wire Management Trough on inside bottom edge
  - Modesty Panels have 1 Wire Management Hole on all 36" and 48" long tables, and
     2 holes on 60" and 72" long Tables
    - Adjustable Height Tables come with both tamper-proof Set Screws and large, easy to use, Plastic Knobs
  - $\bullet$  Bi-Level Tables come with one 10" x 22" Keyboard Tray, a second tray is available on 30" x 60" and 30" x 72" units