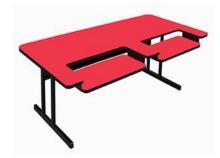

#### **Standard Features:**

• Real High-Presssure Tops with Backer Sheet (Not fused-on Melamine), 1 1/4" thick

- Tops match our High-Presssure Folding Tables and Activity Tables
  - Sturdy all Steel Frames, with adjustable Nylon Glides
- Desk and Keyboard Height Tables have Steel Modesty Panels with Wire Management Trough on inside bottom edge
  - Modesty Panels have 1 Wire Management Hole on all 36" and 48" long tables, and
     2 holes on 60" and 72" long Tables
    - Adjustable Height Tables come with both tamper-proof Set Screws and large, easy to use, Plastic Knobs
  - $\bullet$  Bi-Level Tables come with one 10" x 22" Keyboard Tray, a second tray is available on 30" x 60" and 30" x 72" units

#### **Standard Colors**

(All have Black Frame)

- Red
- Blue
- Yellow
- Green
- Gray Granite
- Medium Oak
  - Walnut

\*\*Contact OB for pricing and quantity discounts!