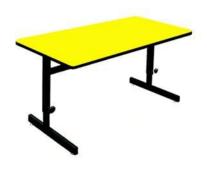

#### **Standard Features:**

• Real High-Presssure Tops with Backer Sheet (Not fused-on Melamine), 1 1/4" thick

- Tops match our High-Presssure Folding Tables and Activity Tables
  - Sturdy all Steel Frames, with adjustable Nylon Glides
- Desk and Keyboard Height Tables have Steel Modesty Panels with Wire Management Trough on inside bottom edge
  - Modesty Panels have 1 Wire Management Hole on all 36" and 48" long tables, and
     2 holes on 60" and 72" long Tables
    - Adjustable Height Tables come with both tamper-proof Set Screws and large, easy to use, Plastic Knobs
  - $\bullet$  Bi-Level Tables come with one 10" x 22" Keyboard Tray, a second tray is available on 30" x 60" and 30" x 72" units

#### **Standard Colors**

(All have Black Frame)

- Red
- Blue
- Yellow
- Green
- Gray Granite
- Medium Oak
  - Walnut

\*\*Contact OB for pricing and quantity discounts!