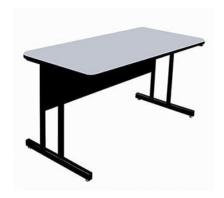

#### **Standard Features:**

• Real High-Presssure Tops with Backer Sheet (Not fused-on Melamine), 1 1/4" thick

- Tops match our High-Presssure Folding Tables and Activity Tables
  - Sturdy all Steel Frames, with adjustable Nylon Glides
- Desk and Keyboard Height Tables have Steel Modesty Panels with Wire Management Trough on inside bottom edge
  - Modesty Panels have 1 Wire Management Hole on all 36" and 48" long tables, and
     2 holes on 60" and 72" long Tables
    - Adjustable Height Tables come with both tamper-proof Set Screws and large, easy to use, Plastic Knobs
  - $\bullet$  Bi-Level Tables come with one 10" x 22" Keyboard Tray, a second tray is available on 30" x 60" and 30" x 72" units

#### **Standard Colors**

(All have Black Frame)

- Red
- Blue
- Yellow
- Green
- Gray Granite
- Medium Oak
  - Walnut

\*\*Contact OB for pricing and quantity discounts!