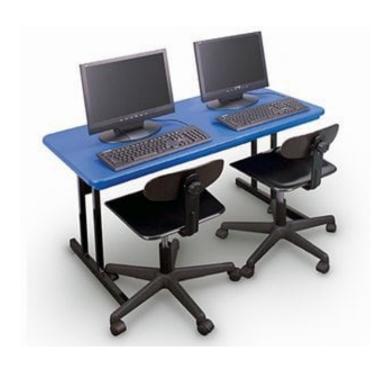

#### **CORRELL BLOW MOLDED COMPUTER TABLES**

#### **Standard Features:**

• Light Weight Blow-Molded Plastic Tops match our Blow-Molded Folding Tables

and Blow-Molded Activity Tables.

- Sturdy all Steel Frames, with adjustable Nylon Guides
- Desk and Keyboard Height Tables have Steel Modesty Panels with Wire Management Trough on inside bottom edge.
- Modesty Panels have 1 Wire Management Hole on 24" x 48" size and 2 on 30" x 60" and 30" x 72" sizes.
  - Adjustable Height Tables come with both tamper-proof Set Screws and large, easy to use Plastic Knobs.

#### **Standard Colors**

(All have Black Frame)

- Red
- Blue
- Yellow
- Green
- Gray Granite
- Medium Oak

\*\*Contact OB for pricing and quantity discounts!