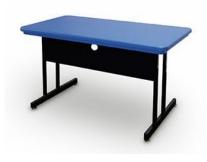

#### **Standard Features:**

• Light Weight Blow-Molded Plastic Tops match our Blow-Molded Folding Tables

and Blow-Molded Activity Tables.

- Sturdy all Steel Frames, with adjustable Nylon Guides
- Desk and Keyboard Height Tables have Steel Modesty Panels with Wire Management Trough on inside bottom edge.
- Modesty Panels have 1 Wire Management Hole on 24" x 48" size and 2 on 30" x 60" and 30" x 72" sizes.
  - Adjustable Height Tables come with both tamper-proof Set Screws and large, easy to use Plastic Knobs.

#### **Standard Colors**

(All have Black Frame)

- Red
- Blue
- Yellow
- Green
- Gray Granite
- Medium Oak

\*\*Contact OB for pricing and quantity discounts!