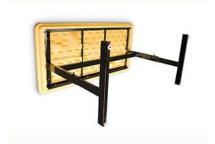

#### **Standard Features:**

• Light Weight Blow-Molded Plastic Tops match our Blow-Molded Folding Tables

and Blow-Molded Activity Tables.

- Sturdy all Steel Frames, with adjustable Nylon Guides
- Desk and Keyboard Height Tables have Steel Modesty Panels with Wire Management Trough on inside bottom edge.
- Modesty Panels have 1 Wire Management Hole on 24" x 48" size and 2 on 30" x 60" and 30" x 72" sizes.
  - Adjustable Height Tables come with both tamper-proof Set Screws and large, easy to use Plastic Knobs.