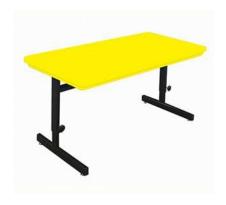

#### **Standard Features:**

• Light Weight Blow-Molded Plastic Tops match our Blow-Molded Folding Tables

and Blow-Molded Activity Tables.

- Sturdy all Steel Frames, with adjustable Nylon Guides
- Desk and Keyboard Height Tables have Steel Modesty Panels with Wire Management Trough on inside bottom edge.
- Modesty Panels have 1 Wire Management Hole on 24" x 48" size and 2 on 30" x 60" and 30" x 72" sizes.
  - Adjustable Height Tables come with both tamper-proof Set Screws and large, easy to use Plastic Knobs.

#### **Standard Colors**

(All have Black Frame)

- Red
- Blue
- Yellow
- Green
- Gray Granite
- Medium Oak

\*\*Contact OB for pricing and quantity discounts!