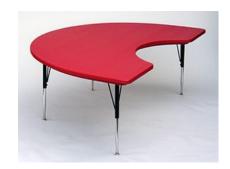

#### **CORRELL BLOW MOLDED ACTIVITY TABLES**

#### **Standard Features:**

- Blow-Molded Tops resist stains and damage from food, juices, crayons, paint, and even permanent markers
  - Tops are light weight, scratch and impact resistant
  - Colors go all the way through, will not wear or scrape off
    - Free-Standing, full perimeter welded steel frames
- Legs attach to frames with 3 bolts each (socket wrench required)
  - Free SpeedWrench for fast height adjustments
  - Standard legs adjust from 21" to 30" in 1" increments
    - Short legs adjust from 16" to 25" in 1" increments

#### **Standard Colors:**

(All have Black Frame)

- Red
- Blue
- Yellow
- Green
- Gray Granite

\*\*Contact OB for pricing and quantity discounts!