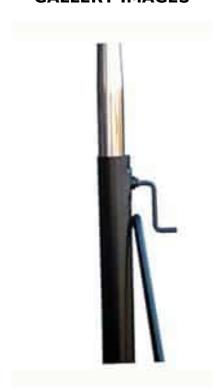

#### **Standard Features:**

- Blow-Molded Tops resist stains and damage from food, juices, crayons, paint, and even permanent markers
  - Tops are light weight, scratch and impact resistant
  - Colors go all the way through, will not wear or scrape off
    - Free-Standing, full perimeter welded steel frames
- Legs attach to frames with 3 bolts each (socket wrench required)
  - Free SpeedWrench for fast height adjustments
  - Standard legs adjust from 21" to 30" in 1" increments
    - Short legs adjust from 16" to 25" in 1" increments