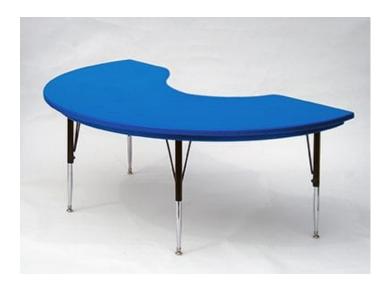

#### **CORRELL BLOW MOLDED ACTIVITY TABLES**

#### **Standard Features:**

- Blow-Molded Tops resist stains and damage from food, juices, crayons, paint, and even permanent markers
  - Tops are light weight, scratch and impact resistant
  - Colors go all the way through, will not wear or scrape off
    - Free-Standing, full perimeter welded steel frames
- Legs attach to frames with 3 bolts each (socket wrench required)
  - Free SpeedWrench for fast height adjustments
  - Standard legs adjust from 21" to 30" in 1" increments
    - Short legs adjust from 16" to 25" in 1" increments

#### **Standard Colors:**

(All have Black Frame)

- Red
- Blue
- Yellow
- Green
- Gray Granite

\*\*Contact OB for pricing and quantity discounts!