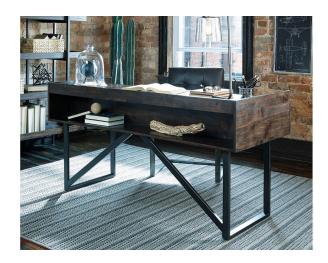

#### 63" Starmore Office Desk by Ashley Furniture

#### **Details:**

For fans of urban industrial design, the Starmore desk steals the show. Tabletop is crafted with a mix of acacia veneer and wood beautified with an oiled walnut-tone finish. Incorporation of sleek tubular metal frame and linear, large-scale pulls pull it all together. Cutout shelf on desk's front side

incorporates added dimension.

- 3 smooth-gliding drawers with dovetail construction
  - Dark bronze-tone tubular metal legs and pulls
- Made of acacia veneers, wood and manmade wood