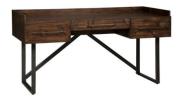

#### 63" Starmore Office Desk by Ashley Furniture

#### **Details:**

For fans of urban industrial design, the Starmore desk steals the show. Tabletop is crafted with a mix of acacia veneer and wood beautified with an oiled walnut-tone finish. Incorporation of sleek tubular metal frame and linear, large-scale pulls pull it all together. Cutout shelf on desk's front side

incorporates added dimension.

- 3 smooth-gliding drawers with dovetail construction
  - Dark bronze-tone tubular metal legs and pulls
- Made of acacia veneers, wood and manmade wood