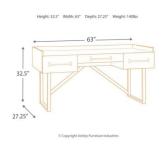

## Weight:

140 lbs. (63.5 kgs.)

#### **Dimensions:**

Width: 63.00"Depth: 27.25"Height: 32.50"

## **ADDITIONAL INFORMATION**

Weight 50 lbs

**Dimensions**  $63 \times 27 \times 32 \text{ in}$ 

Manufacturer Ashley Home Furniture

Series <u>Starmore</u>