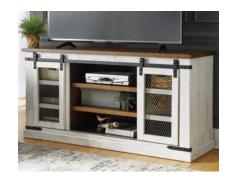

# WYSTFIELD 60" TV STAND BY: ASHLEY FURNITURE

\$629.00

Double take. Sporting a two-tone finish that pairs a distressed vintage white with an aged natural pine-color top and shelves, this TV stand elevates the art of rustic farmhouse living. Enhancing its charm: sliding barn doors with inset metal grills and antiqued gray industrial hardware.

#### Key Features:

- Made of pine wood, veneers and engineered wood
- Distressed finish; vintage white and aged natural pine color
  - 2 sliding barn doors with inset wire mesh
    - 4 side shelves
    - 2 center shelves
    - Dark antiqued gray hardware
  - Cutouts for ventilation and wire management