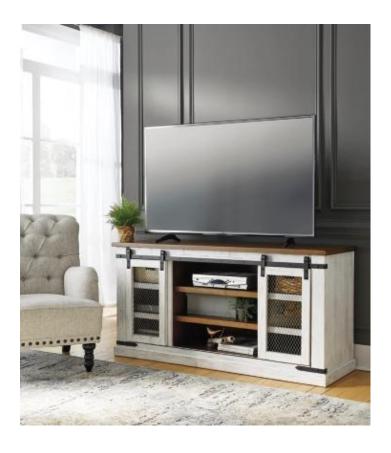

# WYSTFIELD 60" TV STAND BY: ASHLEY FURNITURE

\$629.00

Double take. Sporting a two-tone finish that pairs a distressed vintage white with an aged natural pine-color top and shelves, this TV stand elevates the art of rustic farmhouse living. Enhancing its charm: sliding barn doors with inset metal grills and antiqued gray industrial hardware.

#### Key Features:

- Made of pine wood, veneers and engineered wood
- Distressed finish; vintage white and aged natural pine color
  - 2 sliding barn doors with inset wire mesh
    - 4 side shelves
    - 2 center shelves
    - Dark antiqued gray hardware
  - Cutouts for ventilation and wire management