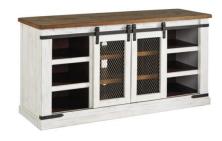

# WYSTFIELD 60" TV STAND BY: ASHLEY FURNITURE

\$629.00

Double take. Sporting a two-tone finish that pairs a distressed vintage white with an aged natural pine-color top and shelves, this TV stand elevates the art of rustic farmhouse living. Enhancing its charm: sliding barn doors with inset metal grills and antiqued gray industrial hardware.

#### Key Features:

- Made of pine wood, veneers and engineered wood
- Distressed finish; vintage white and aged natural pine color
  - 2 sliding barn doors with inset wire mesh
    - 4 side shelves
    - 2 center shelves
    - Dark antiqued gray hardware
  - Cutouts for ventilation and wire management