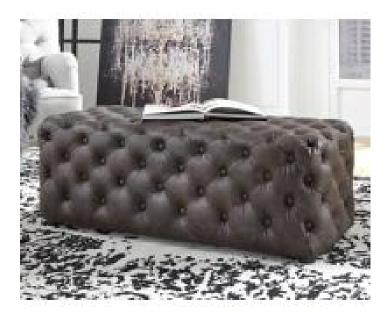

# LISTER ACCENT OTTOMAN \$369.00

This ottoman adds a richly rustic warmth to your decor, while the deep button tufting in luxurious faux leather upholstery puts the accent on style. Distinctive and versatile, it can be used to hold a serving tray or prop up your heels.

### LISTER ACCENT OTTOMAN

Key Features:

- Distressed faux leather upholstery
  - Foam cushion
  - Button-tufted top and sides
    - Versatile design