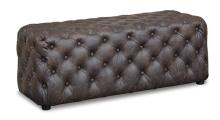

# LISTER ACCENT OTTOMAN \$369.00

This ottoman adds a richly rustic warmth to your decor, while the deep button tufting in luxurious faux leather upholstery puts the accent on style. Distinctive and versatile, it can be used to hold a serving tray or prop up your heels.

### LISTER ACCENT OTTOMAN

Key Features:

- Distressed faux leather upholstery
  - Foam cushion
  - Button-tufted top and sides
    - Versatile design