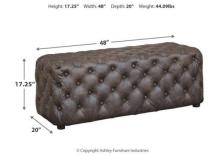

# LISTER ACCENT OTTOMAN \$369.00

This ottoman adds a richly rustic warmth to your decor, while the deep button tufting in luxurious faux leather upholstery puts the accent on style. Distinctive and versatile, it can be used to hold a serving tray or prop up your heels.

### LISTER ACCENT OTTOMAN

Key Features:

- Distressed faux leather upholstery
  - Foam cushion
  - Button-tufted top and sides
    - Versatile design

### **ADDITIONAL INFORMATION**

Weight 100 lbs

**Manufacturer** Ashley Home Furniture