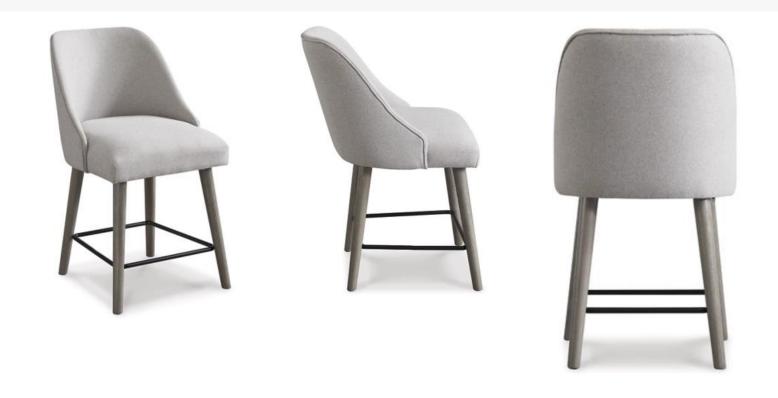

#### **GALLERY IMAGES**

# RONSTYNE COUNTER HEIGHT BAR STOOL BY: ASHLEY FURNITURE \$179.00

This counter height stool turns heads with its simplicity. Made with solid wood, it has a wire-brushed grayish brown finish that's beautifully neutral. The cushioned stool's straightforward design includes a curved back, sloped sides and a footrest. Textured upholstery offers comfort and visual appeal.

#### **RONSTYNE COUNTER HEIGHT BAR STOOL BY: ASHLEY FURNITURE**

Key Features:

- Made with rubberwood
- Grayish brown wire-brushed finish
  - Polyester upholstery
- High-resiliency foam cushion wrapped in thick poly fiber