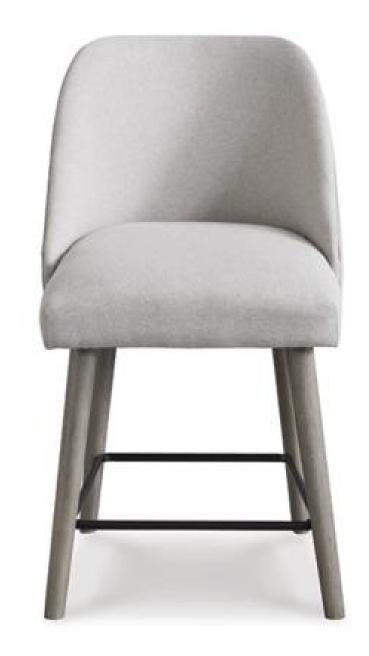

# RONSTYNE COUNTER HEIGHT BAR STOOL BY: ASHLEY FURNITURE \$179.00

This counter height stool turns heads with its simplicity. Made with solid wood, it has a wire-brushed grayish brown finish that's beautifully neutral. The cushioned stool's straightforward design includes a curved back, sloped sides and a footrest. Textured upholstery offers comfort and visual appeal.

#### **RONSTYNE COUNTER HEIGHT BAR STOOL BY: ASHLEY FURNITURE**

Key Features:

- Made with rubberwood
- Grayish brown wire-brushed finish
  - Polyester upholstery
- High-resiliency foam cushion wrapped in thick poly fiber